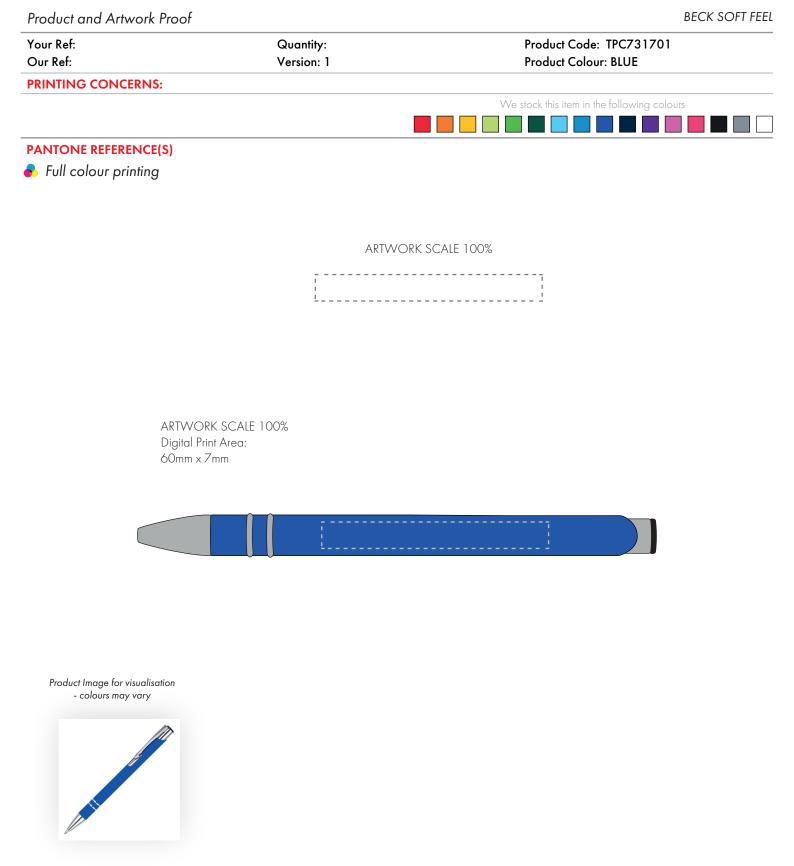

The dashed line is to demonstrate print area and will not appear on your printed item

- 1. Your order will not go in to print and production time cannot be confirmed, unless artwork has been approved via the online system.
- 2. Once printed, artwork cannot be amended, mistakes must be rectified at visual stage.
- 3. Claims for faulty goods will be honoured, only if the goods are returned to us. We will not issue credits/refunds for items that have been distributed. Please ensure that goods are satisfactory before distribution